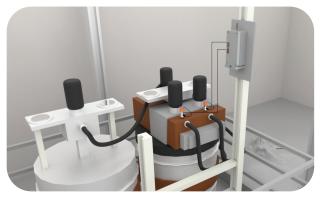

## WIRELESS APPLICATIONS

Hydraulic Power Pack Monitoring

Wireless Flow Controling